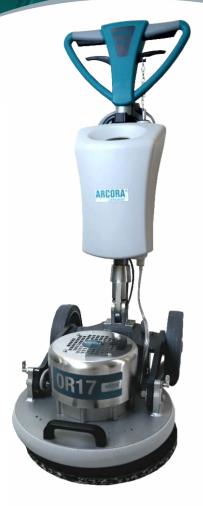

# **ORBITAL HEAVY OR17**

## **ORBITAL MACHINE**

#### **FEATURES**

The orbital machine **HEAVY OR17** convinces with its combination of eccentric motion and rotary motion. The oscillating head is adaptable to all surfaces and enables working on uneven floors.

The robust construction with high own weight of 71.5 kg and the user friendliness characterize the professionalism of this machine. Simple handling guarantees fatigue-free working.

The special orbital technology significantly improves the mechanical cleaning power. This minimizes and eliminates other factors. As a result, you protect the environment and save time and money.