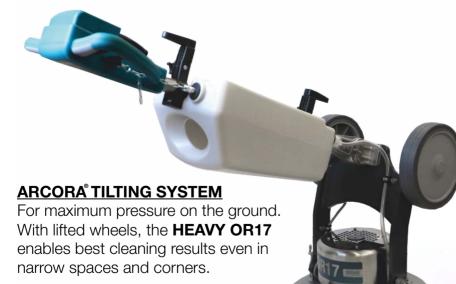

#### **FEATURES**

The orbital machine **HEAVY OR17** convinces with its combination of eccentric motion and rotary motion. The oscillating head is adaptable to all surfaces and enables working on uneven floors.

The robust construction with high own weight of 71.5 kg and the user friendliness characterize the professionalism of this machine. Simple handling guarantees fatigue-free working.

The special orbital technology significantly improves the mechanical cleaning power. This minimizes and eliminates other factors. As a result, you protect the environment and save time and money.