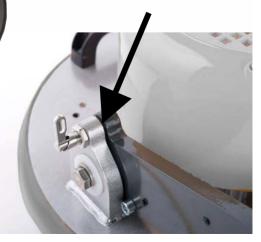

ECHNICAL DATA               |                        |
|------------------------------|------------------------|
| Working width                | 17"= 430 mm            |
| Voltage/ Frequency           | 220-240 V/50 Hz        |
| Power                        | 1300 W                 |
| Brush-/ pad pressure         | 48,2 g/cm <sup>2</sup> |
| Undercarriage height         | 285 mm                 |
| Rotation                     | 1500 U/min             |
| Sound level                  | < 54 dbA               |
| Liquid tank                  | 12 Liters              |
| Cable length                 | 12 m                   |
| Weight (without accessories) | 71,5 kg                |
| Dimensions (LxWxH)           | 1200x730x450 mm        |



## Head locking system included in delivery!