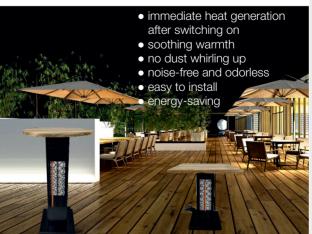

## **INFRARED HEATING TABLES - ENJOY COOL EVENINGS OUTDOORS**

### For a cozy atmosphere despite low temperatures

With ARCORA® infrared heating tables, there is no need to miss out on spending time outdoors on cooler days. By placing the infrared heater in the table leg, the heat rises upwards and is beneficial for the whole body. Despite freezing temperatures, these heating tables produce an even heat instantly at the touch of a button, creating a cozy and comforting atmosphere in your outdoor space. The table leg always remains cool despite the heater and thus does not pose a risk of burns.

Gastro metal table frame (71 cm)

| article-no.: | units |
|--------------|-------|
| TG71MS       | 1 pcs |

1800 W

Infrared produces a quick and pleasant warmth. The infrared radiation hits surfaces, is absorbed and then converted into pleasant warmth that can be felt immediately. This warms not only the feet and thighs, but also the upper body. The infrared light waves are sent several meters away. Therefore, the heat is still perceptible several meters away from the table.