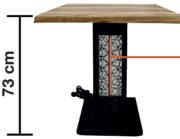

### Socket with hinged cover

Angular table surface 70x70 cm

Gastro metal table frame with angular table surface complete as a set

| article-no.: | units |
|--------------|-------|
| 01332        | 1 set |

Gastro metal table frame (71 cm)

| article-no.: | units |
|--------------|-------|
| TG71MS       | 1 pcs |

1800 W

Infrared produces a quick and pleasant warmth. The infrared radiation hits surfaces, is absorbed and then converted into pleasant warmth that can be felt immediately. This warms not only the feet and thighs, but also the upper body. The infrared light waves are sent several meters away. Therefore, the heat is still perceptible several meters away from the table.

# Heat control via

2 stages

Gastro angular table surface (70x70 cm)

| article-no.: | units |
|--------------|-------|
| TP7070BR     | 1 pcs |

Table surface colour