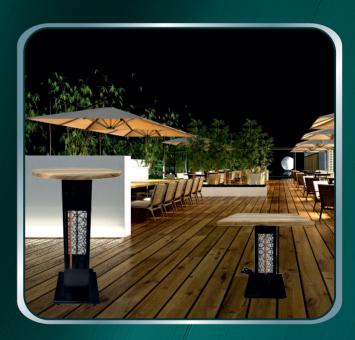

## **INFRARED HEATING TABLES - ENJOY COOL EVENINGS OUTDOORS**

### For a cozy atmosphere despite low temperatures

With ARCORA® infrared heating tables, there is no need to miss out on spending time outdoors on cooler days. By placing the infrared heater in the table leg, the heat rises upwards and is beneficial for the whole body. Despite freezing temperatures, these heating tables produce an even heat instantly at the touch of a button, creating a cozy and comforting atmosphere in your outdoor space. The table leg always remains cool despite the heater and thus does not pose a risk of burns.

Due to corrosion-resistant material, it is possible to leave the tables outdoors.

The table surfaces can also withstand high demands such as sun, rain, ash or grease.

As a modern stainless steel table with wooden table surfaces, the tables appear trendy unlike traditional tables and add a beautiful modern look to the environment.