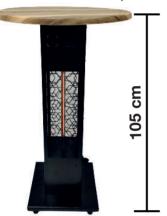

#### Round table surface Ø 60 cm

Bistro metal table frame with round table surface complete as a set

| article-no.: | units |
|--------------|-------|
| 01331        | 1 set |

#### Bistro metal table frame (103 cm)

| article-no.: | units |
|--------------|-------|
| TG103MS      | 1 pcs |

#### Bistro round table surface (Ø60 cm)

| article-no.: | units |
|--------------|-------|
| TPR60BR      | 1 pcs |