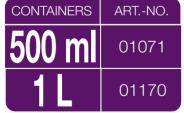

#### **PROPERTIES**

EDOL 2IN1 is a ready-to-use stainless steel cleaner and care product for all aluminium, anodisedaluminium, anodised, stainless steel and non-ferrous metal surfaces. It removes tarnish from surfaces and appliances as well as fingerprints, water stains and other dirt. In addition EDOL 2IN1 restores the original shine to cleaned surfaces and leaves behind a caring film that does not harden even after ageing. Repeated applications therefore do not lead to excessive care film build-up. Treat treated surfaces only with EDOL 2IN1. Also available in 500 ml spray bottle.