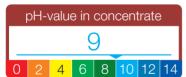

## **INGRIDIENTS**

5-15% phosphates. Contains preservative, BENZISOTHIAZOLINONE.

| Containers | ARTNO. |
|------------|--------|
| 1L         | 01034  |
|            |        |

01043

- Before always read the indications and product information
- For commercial / industria
- Reusable containers