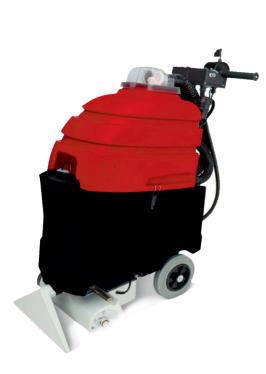

# SPRAY EXTRACTION DEVICE WITH BRUSH

# anik@70 Brush

## SPRAY EXTRACTION APPARATUS WITH ROTATING BRUSH

### PROPERTIES

ANIKO70 is a spray extraction and brushing machine for the professional Cleaning of medium and large carpet and hard floor surfaces. Thanks to the working width of 40 cm, large areas can be cleaned quickly and effectively. Automatically adjustable pressure of the rotating brush enables the basic cleaning of heavily soiled Carpet and hard floors.