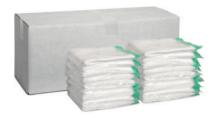

### **SPECIFICATIONS**

Measures: approx.  $60 \times 25 \text{ cm}$ Units:  $10 \times 100 = 1000 \text{ pcs}$ .

### **PROPERTIES**

Disposable non-woven cloth is optimal for single use. An impregnated cloth for dry cleaning of floor coverings. The dirt can be easily picked up with the fleece. It reliably removes dust, dirt and liquids in small quantities.

**DETAILS** 

Article No.: 01192 | WHITE