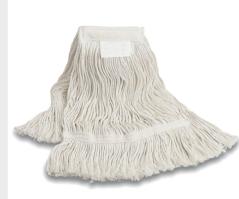

# Mop cover

# WET WIPING MOP

# Mop cover with strip and open fringesl

#### **SPECIFICATION** Yarn mixture:

Weight: Units: Size:

65% cotton 35% polyester ca. 400 g 30 pieces Euro-Norm