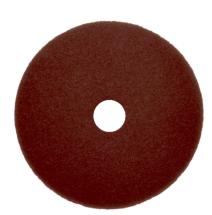

# SUNSHINE STRONG PLUS No1+ | STEP 1+ | GRANULATION 350 | DARK BROWN

## RESIN SPRAYED ON FLEECE WITH DIAMONDS

#### **FEATURES**

The very coarse pad can be used to pre-treat extremely stubborn dirt on floor coverings.

### **Further Features**

- super suitable for rough, greasy and very dirty surfaces
- occasional use in cases of hardness

#### **APPLICATION**

In combination with a single disc mashine.

#### **APPLICATION AREA**

Particularly suitable for deep cleaning of stone floors.

Also suitable for laminate and PVC floors.

DETAILS

Article No.

Size

Units

ADP-350DBR