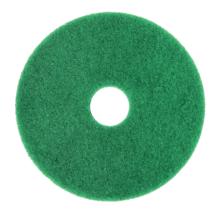

# **SUPERPAD GREEN**

## **GREEN NYLONPAD**

### FEATURES

The SUPERPAD GREEN is suitable for maintenance cleaning on insensitive floor coverings and for deep cleaning on sensitive floor coverings. This pad can also be used for interval cleaning on PVC, rubber and elastomers.

### **APPLICATION AREA**

Suitable for deep cleaning, maintenance cleaning and interval cleaning of all surfaces such as PVC, linoleum, rubber, elastomers, cork, parquet, natural stone and artificial stone.