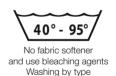

#### **WASHING RECOMMENDATION**

A washing temperature 60°C is recommended. A maximum washing temperature of 95°C should nt be exceeded. The use of fabric softeners and bleaching agents should be avoided. In general, it is recommended to wash only one type.