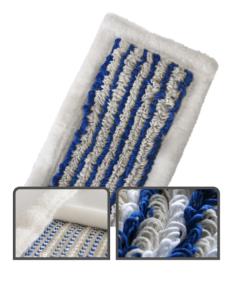

# **BLENDED YARN COVER WITH MICROFIBRE EDGE**

#### **SPECIAL FEATURES**

The Hospital Hygiene Plus mop is optimally designed for use in the healthcare sector thanks to 4 high-quality yarn fibres (fine cotton, polyester, super microfibre, rayon fibre). Due to its good gliding properties, fatigue-free working can be guaranteed. The special tufting process firmly anchors the loops in the cover sheet, which gives the mop this high surface performance.

## **PROPERTIES**

Its good gliding properties ensure fatigue-free working. The special tufting process firmly anchors the loops in the cover sheet, which gives the mop this high area performance.

- Very high water and dirt absorption
- Universally applicable
- Excellent price-performance ratio
- Long service life due to high-quality manufacturing process