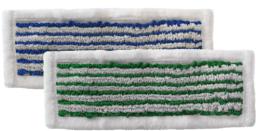

#### **SPECIFICATIONS**

Yarn mixture 40% Super-Micorfibre

25% Fine cotton 25% Polyester 10% Rayon fibre **BLUE-WHITE-NATURE** 

Yarn colour: 100% Polyester Bag material:

Shrinkage value: 2-3%

Washing label: Embroidery label in WHITE, embroidered on 2 sides

Measurements: Weight: ca. 160 g

**UNITS:** 75 pcs.

EHHPM40BL article-no.:

EHHPM40GR