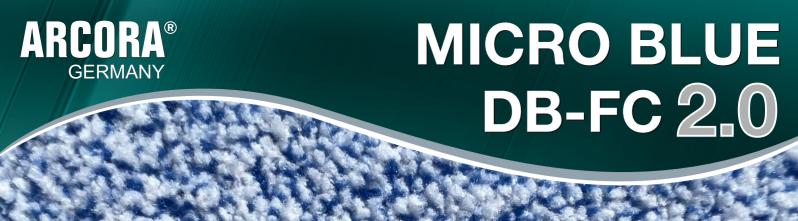

**Cover sheet:** 100% woven polyester 100% woven polyester

Shrinkage value: 2-3%

Washing label: Embroidery label in WHITE, embroidered on 2 sides

4-colour coding: BLUE, GREEN, YELLOW, RED

 Measurements:
 40 cm
 50 cm

## **SPECIAL FEATURES**

The MICRO BLUE DB-FC 2.0 convinces thanks to the tightly woven microfibre yarn with greatly improved mechanics on the floor and optimal cross-linking of the cleaning solution. The high-quality woven microfibre enables excellent dirt and water absorption as well as a higher surface performance thanks to the composition of the yarn. The top sheet and the pockets are made of 100% woven polyester material. The sponge insert in the pockets supports the gliding of the holder.