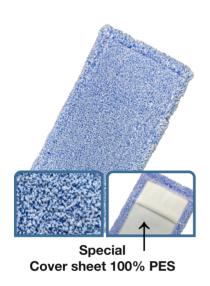

**Cover sheet:** 100% woven polyester 100% woven polyester

Shrinkage value: 2-3%

Washing label: Embroidery label in WHITE, embroidered on 2 sides

4-colour coding: BLUE, GREEN, YELLOW, RED

 Measurements:
 40 cm
 50 cm