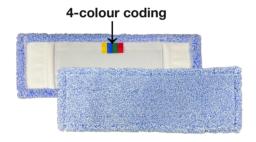

 Weight:
 ca. 109 g
 ca. 140 g

UNITS: 75 pcs. 50 pcs. article-no.: EMB40DBFC EMB50DBFC

Bag material made of 100% PES with inserts Tear resistant & water permeable

Do not use fabric softener Wash according to type