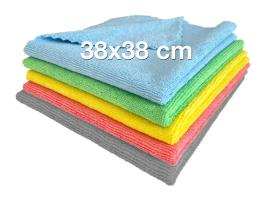

#### **SPECIFICATIONS**

yarn blend:

colour:

80% Polyester 20% Polyamide

BLUE, GREEN, YELLOW, RED, GREY

washing label: Satin-Label in WHITE

38x38 cm size: weight: ca. 44 g/cloth

 $20 \times 10 = 200 \text{ pieces}$ units:

item-no.: ASPL3838BL

> ASPL3838GR ASPL3838GE ASPL3838RO

ASPL3838GU

MADE IN EEC

The SUPER-LINE XL microfibre cloth can be used on all surfaces and is ideal for daily maintenance cleaning. Thanks to the modern hot-cutting technology (Ultra Sonic), the cloth is particularly durable.