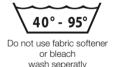

## **WASCHEMPFEHLUNG**

A washing temperature of 60  $^{\circ}$ C is recommended. The maximum washing temperature of 90  $^{\circ}$ C should not be exceeded. The use of fabric softeners and bleaching substances should be avoided. In general, it is recommended to wash seperatly. Do not exceed 80  $^{\circ}$ C during drying.