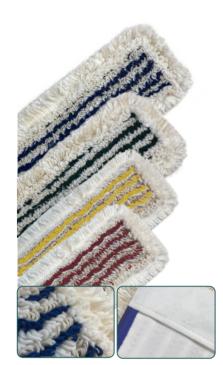

# FLAT PRESS MOP HOSPITAL HYGIENE LOOP

## MOP COVER WITH COVER SHEET

#### **FEATURES**

The FLAT PRESS MOPP HOSPITAL HYGIENE LOOP is ideally designed for use in the healthcare industry due to its 4 high-quality yarn fibres (noble cotton, polyester, super microfibre, rayon fibre) and is available in 4 colours.

**DETAILS** 

Article No.: HLFPM40BL | BLUE
Article No.: HLFPM40GR | GREEN
Article No.: HLFPM40RO | RED
Article No.: HLFPM40GE | YELLOW