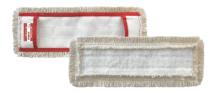

# Mop cover

## FLAT PRESS MOP SPECIAL BOX MOP FPM - ERH WITH COVER SHEET

XL-40SCHL

40 cm

| RED

40°-95° Do not use fabric softener or bleach wash seperately

**ARCORA® INTERNATIONAL** 

Marsstraße 9 • 85609 Aschheim near Munich - Germany Fon: +49 (0)89 -14 33 29 30 • Fax: +49 (0)89 - 14 33 29 329