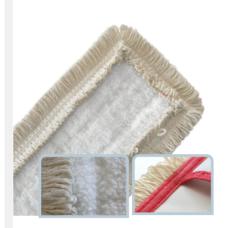

### Mop cover made of blended fabric with cotton edge

#### **SPECIFICATIONS**

Yarn mixture:

Size: Weight: Units:

50% fine cotton 50% polyester 40 cm

100% super microfiber Closed fringes:

ca. 94 q 100 pieces

#### **FEATURES**

The FLAT PRESS MOP SPECIAL BOX MOPP FPM - ERH iis suitable for all commercially available flat press systems and is ideal for preparation. Due to the high-quality manufacturing process, the mop has a long durability. In addition, the mop has a high water absorption and water depot effect.