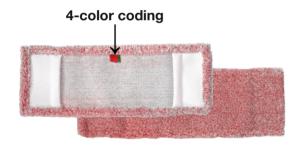

Shrinking value:

Embroidery label in WHITE, embroidered on 2 sides Wash label:

BLUE, GREEN, YELLOW, RED 4-colour coding:

Size: 40 cm 50 cm Weight: ca. 109 g ca. 140 g

**Units:** 75 pieces 50 pieces Art. no.: EMG40FC EMG50FC