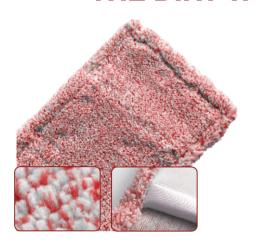

## **SPECIFICATIONS**

MADE IN EEC

For an excellent cleaning result thanks to

very high

dirt absorption

Yarn mixture: 100% PES/MF

Yarn color: **RED** 

**Cover sheet:** 100% woven polyester Bag material: 100% woven polyester

## **FEATURES**

The MICRO RED DB-FC 2.0 convinces thanks to the tightly woven microfibre yarn with greatly improved mechanics on the floor and optimal cross-linking of the cleaning solution. The high-quality woven microfibre enables excellent dirt and water absorption as well as a **higher surface performance** thanks to the composition of the yarn. The top sheet and the pockets are made of 100% woven polyester material. The sponge insert in the pockets supports the gliding of the holder.