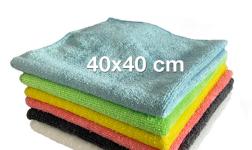

## SOFT-LINE

**SPECIFICATIONS** 

Yarn Blend: 80% Polyester MADE IN EEC

20% Polyamide

Color: BLUE, GREEN, YELLOW, RED, GREY, WHITE

Wash Label: Satin label in WHITE

**Size:** 40x40 cm

Weight: approx. 52 g/cloth

**Units:** 20 x 10 = 200 Piece **Art.-No.:** ASL4040BL

ASL4040BL ASL4040GR ASL4040GE ASL4040RO ASL4040GU ASL4040WE