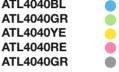

## THE CLOTH OF THE BUILDING CLEANERS

Do not use fabric softener & bleach Wash according to type

SPECIFICATIONS Yarn mixture:

Color: Wash Label:

Size: Weight: Units: Art.-No.: BLUE, GREEN, YELLOW, RED, GRAY Satin label in WHITE 40x40 cm approx. 50 g/Cloth 20 x 10 = 200 Pieces ATL4040BL