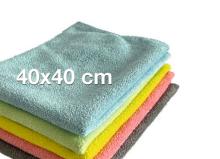

## THE CLOTH OF THE BUILDING CLEANERS

Do not use fabric softener & bleach Wash according to type

SPECIFICATIONS Yarn mixture:

Color: Wash Label:

Size: Weight: Units: Art.-No.: BLUE, GREEN, YELLOW, RED, GRAY Satin label in WHITE 40x40 cm approx. 50 g/Cloth 20 x 10 = 200 Pieces ATL4040BL

80% Polyester 20% Polyamide

MADE IN EEC