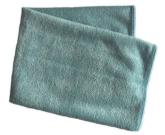

## THE CLOTH OF THE BUILDING CLEANERS

Do not use fabric softener & bleach Wash according to type

SPECIFICATIONS Yarn mixture:

Color: Wash Label:

Size: Weight: Units: Art.-No.: BLUE, GREEN, YELLOW, RED, GRAY Satin label in WHITE 40x40 cm approx. 50 g/Cloth 20 x 10 = 200 Pieces ATL4040BL

#### More features

- Double stitched edge protection and additional quality binding tape
- Maximum absorption power of dirt and water
- Clean, streak-free surfaces
- Above average service life
- Cost and time savings compared to commercially available cleaning cloths