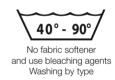

#### **WASHING RECOMMENDATION**

A washing temperature of 60  $^{\circ}$ C is recommended. A maximum washing temperature of 90  $^{\circ}$ C should not be exceeded. The use of fabric softeners and bleaching agents should be avoided. In general, it is recommended to wash only one type.