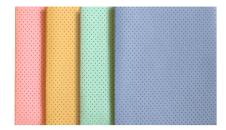

#### **SPECIFICATIONS**

yarn blend: 100% viscose
weight: ca. 24 g/cloth
size: ca. 38 x 38 cm
units: 10 x 10 = 100 pieces

**DETAILS** 

 Article no.:
 PLL3838BL
 | BLUE

 Article no.:
 PLL3838GR
 | GREEN

 Article no.:
 PLL3838NA
 | NATURE

 Article no.:
 PLL3838RO
 | PINK