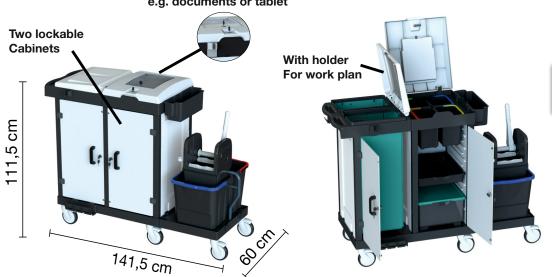

## Structure of the BORA MEDICAL service trolleys::

- Frame in BLACK made from environmentally friendly recycled products to reduce CO2 emissions
- Plastic press in BLACK
- 2 x 20 liter buckets with handle in BLUE and RED
- 4 x 6 litre buckets with sieve for preparing the cloths with handle in BLUE, RED, GREEN, YELLOW, stored in the cupboard
- Lockable cabinet (key) with plastic tub in GREY and plastic box in GREY-TURQUOISE
- Lockable lid (key) with shelf (key)
- Shatterproof, very stable lockable doors
- Removable waste bag in TURQUOISE, with BORA MEDICAL 750 in a second lockable cabinet
- Side shelf for mop holder or broom

## With lockable compartment for e.g. documents or tablet

**BORA MEDICAL 750** 

Article-no.: B750MD units: 1 SET