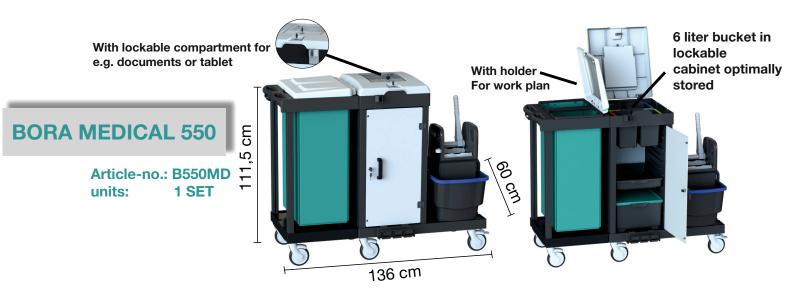

## BORA MEDICAL HYGIENE TROLLEYS

The BORA MEDICAL series was specially developed **for cleaning in the healthcare sector**. Both the **BORA MEDICAL 550** and the **BORA MEDICAL 750** impress with their stability and user-friendliness. 360° rotatable, easy-rolling wheels ensure optimum mobility. The enclosed system with lockable cabinets and covers allows safe storage of equipment and ensures safe and easy working. The 4 color-separated 6 liter containers are stored in the cabinet and invisible.

## Structure of the BORA MEDICAL service trolleys::

- Frame in BLACK made from environmentally friendly recycled products to reduce CO2 emissions
- Plastic press in BLACK
- 2 x 20 liter buckets with handle in BLUE and RED
- 4 x 6 litre buckets with sieve for preparing the cloths with handle in BLUE, RED, GREEN, YELLOW, stored in the cupboard
- Lockable cabinet (key) with plastic tub in GREY and plastic box in GREY-TURQUOISE
- Lockable lid (key) with shelf (key)
- Shatterproof, very stable lockable doors
- Removable waste bag in TURQUOISE, with BORA MEDICAL 750 in a second lockable cabinet
- Side shelf for mop holder or broom