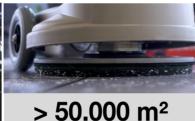

- Composition of polyester, polyether and a fixation of polyurethane
- Very high area performance, up to 50.000 m<sup>2</sup>
- Use of recycled products
- Applicable on all water resistant hard and elastic floor coverings, for all cleaning machines
- Higher water absorption than conventional pads

#### APPLICATION RANGE OF ARCORA® PU-PAD

The ARCORA® PU-PAD is used for the maintenance cleaning of any water resistant hard floor and elastic floor coverings such as tiles, stone floors, porcelain stoneware, concrete floors, vinyl floors, PVC and linoleum. It is especially suitable for the use in public facilities, airports, shopping malls, hotels, restaurants and office buildings. Use the pad side for cleaning all hard and elastic floor surfaces. For more stubborn dirt, the pad backside (green) can be used as a normal cleaning pad.