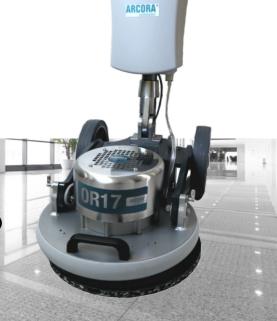

#### Suitable for all single-disc, scrubber-dryers and for orbital and eccentric machines.

The ARCORA® PU-PAD is also suited for cleaning machines with orbital technology. The oscillating head with orbital circular motion adapts to all surfaces. In combination with the ARCORA® PU-PAD it will be achieved an excellent cleaning result. The combination of orbital and rotating motions creates a constantly vibration, which increases the cleaning efficiency and ensure a completed covering on the surfaces.

The ARCORA® PU-PAD is also particularly suitable for use with eccentric machines.

To ensure that the PU-PAD withstands the vibrations and pressure of orbital and eccentric machines, the pads are equipped with a special pad back.

PU PAD with velcro back to withstand the pressure and vibration.