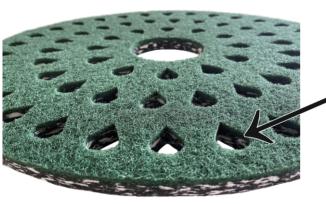

The ARCORA® PU-PAD is also particularly suitable for use with eccentric machines.

To ensure that the PU-PAD withstands the vibrations and pressure of orbital and eccentric machines, the pads are equipped with a special pad back.

PU PAD with velcro back to withstand the pressure and vibration.