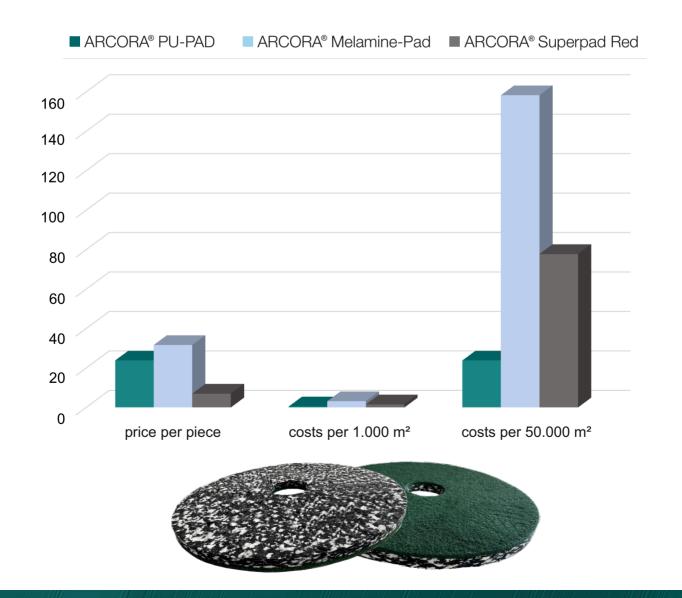

# **FACTS AND FIGURES**

| pad type         | price per piece | area performance        |
|------------------|-----------------|-------------------------|
| 17" PU-PAD       | 23,80 €         | ~ 50.000 m <sup>2</sup> |
| 17" Melamine-Pad | 31,65 €         | ~ 10.000 m²             |
| 17" Superpad Red | 7,00 €          | ~ 4.500 m <sup>2</sup>  |

| pad type         | costs per 1.000 m <sup>2</sup> | number of pads needed | costs per 50.000 m <sup>2</sup> |
|------------------|--------------------------------|-----------------------|---------------------------------|
| 17" PU-PAD       | 0,476 €                        | 1                     | 23,80 €                         |
| 17" Melamine-Pad | 3,165 €                        | 5                     | 158,25 €                        |
| 17" Superpad Red | 1,556 €                        | ~11                   | 77,80 €                         |