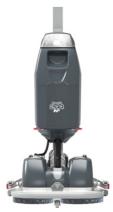

#### Suitable for all single-disc, scrubber-dryers and for orbital and eccentric machines.

The ARCORA® PU-PAD is also suited for cleaning machines with orbital technology. The oscillating head with orbital circular motion adapts to all surfaces. In combination with the ARCORA® PU-PAD it will be achieved an excellent cleaning result. The combination of orbital and rotating motions creates a constantly vibration, which increases the cleaning efficiency and ensure a completed covering on the surfaces.

The ARCORA® PU-PAD is also particularly suitable for use with eccentric machines.

To ensure that the PU-PAD withstands the vibrations and pressure of orbital and eccentric machines, the pads are equipped with a special pad back.

PU PAD with velcro back to withstand the pressure and vibration.