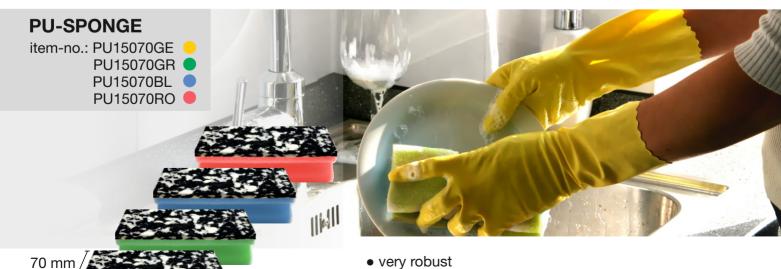

For cleaning corners and smaller areas the PU-HANDPAD is perfect.

The PU-SPONGE is ideal for use in the kitchen area. For damp and wet cleaning of sensitive surfaces such as pots, pans, cast iron pans, roasting trays, metal containers and even tiles. Particularly suitable for use in HoReCa facilities such as hotels, restaurants, pubs, catering and party services, office buildings, airports, shopping centres and clinics. Use the pad side to remove stubborn dirt and the sponge wipe side to absorb water and dirt.

# **FORM AND SIZES**

| ITEM-NO.  | PRODUCT AND SIZE              | UNITS      | ORDER QUANTITY                                                                                                                                                                                                                                                                                                                                                                                                                                                                                                                                                                                                                                                                                                                                                                                                                                                                                                                                                                                                                                                                                                                                                                                                                                                                                                                                                                                                                                                                                                                                                                                                                                                                                                                                                                                                                                                                                                                                                                                                                                                                                                                 |
|-----------|-------------------------------|------------|--------------------------------------------------------------------------------------------------------------------------------------------------------------------------------------------------------------------------------------------------------------------------------------------------------------------------------------------------------------------------------------------------------------------------------------------------------------------------------------------------------------------------------------------------------------------------------------------------------------------------------------------------------------------------------------------------------------------------------------------------------------------------------------------------------------------------------------------------------------------------------------------------------------------------------------------------------------------------------------------------------------------------------------------------------------------------------------------------------------------------------------------------------------------------------------------------------------------------------------------------------------------------------------------------------------------------------------------------------------------------------------------------------------------------------------------------------------------------------------------------------------------------------------------------------------------------------------------------------------------------------------------------------------------------------------------------------------------------------------------------------------------------------------------------------------------------------------------------------------------------------------------------------------------------------------------------------------------------------------------------------------------------------------------------------------------------------------------------------------------------------|
| PU203BP   | PU-PAD 8"= 203 mm             |            |                                                                                                                                                                                                                                                                                                                                                                                                                                                                                                                                                                                                                                                                                                                                                                                                                                                                                                                                                                                                                                                                                                                                                                                                                                                                                                                                                                                                                                                                                                                                                                                                                                                                                                                                                                                                                                                                                                                                                                                                                                                                                                                                |
| PU228BP   | PU-PAD 9"= 228 mm             |            |                                                                                                                                                                                                                                                                                                                                                                                                                                                                                                                                                                                                                                                                                                                                                                                                                                                                                                                                                                                                                                                                                                                                                                                                                                                                                                                                                                                                                                                                                                                                                                                                                                                                                                                                                                                                                                                                                                                                                                                                                                                                                                                                |
| PU254BP   | PU-PAD 10"= 254 mm            |            |                                                                                                                                                                                                                                                                                                                                                                                                                                                                                                                                                                                                                                                                                                                                                                                                                                                                                                                                                                                                                                                                                                                                                                                                                                                                                                                                                                                                                                                                                                                                                                                                                                                                                                                                                                                                                                                                                                                                                                                                                                                                                                                                |
| PU280BP   | PU-PAD 11"= 280 mm            |            |                                                                                                                                                                                                                                                                                                                                                                                                                                                                                                                                                                                                                                                                                                                                                                                                                                                                                                                                                                                                                                                                                                                                                                                                                                                                                                                                                                                                                                                                                                                                                                                                                                                                                                                                                                                                                                                                                                                                                                                                                                                                                                                                |
| PU305BP   | PU-PAD 12"= 305 mm            |            | - BE                                                                                                                                                                                                                                                                                                                                                                                                                                                                                                                                                                                                                                                                                                                                                                                                                                                                                                                                                                                                                                                                                                                                                                                                                                                                                                                                                                                                                                                                                                                                                                                                                                                                                                                                                                                                                                                                                                                                                                                                                                                                                                                           |
| PU330BP   | PU-PAD 13"= 330 mm            |            | 18 34 CY                                                                                                                                                                                                                                                                                                                                                                                                                                                                                                                                                                                                                                                                                                                                                                                                                                                                                                                                                                                                                                                                                                                                                                                                                                                                                                                                                                                                                                                                                                                                                                                                                                                                                                                                                                                                                                                                                                                                                                                                                                                                                                                       |
| PU356BP   | PU-PAD 14"= 356 mm            | 5 pieces   |                                                                                                                                                                                                                                                                                                                                                                                                                                                                                                                                                                                                                                                                                                                                                                                                                                                                                                                                                                                                                                                                                                                                                                                                                                                                                                                                                                                                                                                                                                                                                                                                                                                                                                                                                                                                                                                                                                                                                                                                                                                                                                                                |
| PU381BP   | PU-PAD 15"= 381 mm            | o pieces   |                                                                                                                                                                                                                                                                                                                                                                                                                                                                                                                                                                                                                                                                                                                                                                                                                                                                                                                                                                                                                                                                                                                                                                                                                                                                                                                                                                                                                                                                                                                                                                                                                                                                                                                                                                                                                                                                                                                                                                                                                                                                                                                                |
| PU406BP   | PU-PAD 16"= 406 mm            |            |                                                                                                                                                                                                                                                                                                                                                                                                                                                                                                                                                                                                                                                                                                                                                                                                                                                                                                                                                                                                                                                                                                                                                                                                                                                                                                                                                                                                                                                                                                                                                                                                                                                                                                                                                                                                                                                                                                                                                                                                                                                                                                                                |
| PU432BP   | PU-PAD 17"= 432 mm            |            |                                                                                                                                                                                                                                                                                                                                                                                                                                                                                                                                                                                                                                                                                                                                                                                                                                                                                                                                                                                                                                                                                                                                                                                                                                                                                                                                                                                                                                                                                                                                                                                                                                                                                                                                                                                                                                                                                                                                                                                                                                                                                                                                |
| PU457BP   | PU-PAD 18"= 457 mm            |            | 2. 16 2 6 2 2 2 4 5 F                                                                                                                                                                                                                                                                                                                                                                                                                                                                                                                                                                                                                                                                                                                                                                                                                                                                                                                                                                                                                                                                                                                                                                                                                                                                                                                                                                                                                                                                                                                                                                                                                                                                                                                                                                                                                                                                                                                                                                                                                                                                                                          |
| PU483BP   | PU-PAD 19"= 483 mm            |            |                                                                                                                                                                                                                                                                                                                                                                                                                                                                                                                                                                                                                                                                                                                                                                                                                                                                                                                                                                                                                                                                                                                                                                                                                                                                                                                                                                                                                                                                                                                                                                                                                                                                                                                                                                                                                                                                                                                                                                                                                                                                                                                                |
| PU508BP   | PU-PAD 20"= 508 mm            |            | The state of the s |
| PU533BP   | PU-PAD 21"= 533 mm            |            |                                                                                                                                                                                                                                                                                                                                                                                                                                                                                                                                                                                                                                                                                                                                                                                                                                                                                                                                                                                                                                                                                                                                                                                                                                                                                                                                                                                                                                                                                                                                                                                                                                                                                                                                                                                                                                                                                                                                                                                                                                                                                                                                |
| PU550BP   | PU-PAD 21,7"= 550 mm          |            |                                                                                                                                                                                                                                                                                                                                                                                                                                                                                                                                                                                                                                                                                                                                                                                                                                                                                                                                                                                                                                                                                                                                                                                                                                                                                                                                                                                                                                                                                                                                                                                                                                                                                                                                                                                                                                                                                                                                                                                                                                                                                                                                |
| PU432ORB  | PU-PAD ORBITAL 17"= 432 mm    | <i>5</i> . | 2000                                                                                                                                                                                                                                                                                                                                                                                                                                                                                                                                                                                                                                                                                                                                                                                                                                                                                                                                                                                                                                                                                                                                                                                                                                                                                                                                                                                                                                                                                                                                                                                                                                                                                                                                                                                                                                                                                                                                                                                                                                                                                                                           |
| PU508ORB  | PU-PAD ORBITAL 20"= 508 mm    | 5 pieces   |                                                                                                                                                                                                                                                                                                                                                                                                                                                                                                                                                                                                                                                                                                                                                                                                                                                                                                                                                                                                                                                                                                                                                                                                                                                                                                                                                                                                                                                                                                                                                                                                                                                                                                                                                                                                                                                                                                                                                                                                                                                                                                                                |
| PU1225BP  | PU-HANDPAD 250x120x25 mm      | 10 pieces  |                                                                                                                                                                                                                                                                                                                                                                                                                                                                                                                                                                                                                                                                                                                                                                                                                                                                                                                                                                                                                                                                                                                                                                                                                                                                                                                                                                                                                                                                                                                                                                                                                                                                                                                                                                                                                                                                                                                                                                                                                                                                                                                                |
| PU0812BP  | PU-MINI HANDPAD 80x120x25 mm  | 30 pieces  |                                                                                                                                                                                                                                                                                                                                                                                                                                                                                                                                                                                                                                                                                                                                                                                                                                                                                                                                                                                                                                                                                                                                                                                                                                                                                                                                                                                                                                                                                                                                                                                                                                                                                                                                                                                                                                                                                                                                                                                                                                                                                                                                |
| PU15070BL | PU-SPONGE BLUE 150x70x45 mm   |            |                                                                                                                                                                                                                                                                                                                                                                                                                                                                                                                                                                                                                                                                                                                                                                                                                                                                                                                                                                                                                                                                                                                                                                                                                                                                                                                                                                                                                                                                                                                                                                                                                                                                                                                                                                                                                                                                                                                                                                                                                                                                                                                                |
| PU15070GR | PU-SPONGE GREEN 150x70x45 mm  | 00 piago   |                                                                                                                                                                                                                                                                                                                                                                                                                                                                                                                                                                                                                                                                                                                                                                                                                                                                                                                                                                                                                                                                                                                                                                                                                                                                                                                                                                                                                                                                                                                                                                                                                                                                                                                                                                                                                                                                                                                                                                                                                                                                                                                                |
| PU15070GE | PU-SPONGE YELLOW 150x70x45 mm | 28 pieces  |                                                                                                                                                                                                                                                                                                                                                                                                                                                                                                                                                                                                                                                                                                                                                                                                                                                                                                                                                                                                                                                                                                                                                                                                                                                                                                                                                                                                                                                                                                                                                                                                                                                                                                                                                                                                                                                                                                                                                                                                                                                                                                                                |
| PU15070RO | PU-SPONGE RED 150x70x45 mm    |            |                                                                                                                                                                                                                                                                                                                                                                                                                                                                                                                                                                                                                                                                                                                                                                                                                                                                                                                                                                                                                                                                                                                                                                                                                                                                                                                                                                                                                                                                                                                                                                                                                                                                                                                                                                                                                                                                                                                                                                                                                                                                                                                                |