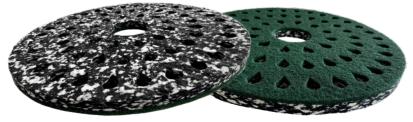

#### APPLICATION RANGE OF ARCORA® PU-PAD

The ARCORA® PU-PAD is used for the maintenance cleaning of any water resistant hard floor and elastic floor coverings such as tiles, stone floors, porcelain stoneware, concrete floors, vinyl floors, PVC and linoleum. It is especially suitable for the use in public facilities, airports, shopping malls, hotels, restaurants and office buildings. Use the pad side for cleaning all hard and elastic floor surfaces. For more stubborn dirt, the pad backside (green) can be used as a normal cleaning pad.

### **Application / Application areas**

For maintenance cleaning of all floor coverings, e.g. tiles, stone floors, porcelain stoneware, concrete floors up to vinyl floors, PVC, linoleum. **Perfect suitable for use with smaller scrubber-drier machines.** The pad side is used for cleaning all resilient coverings and hard floors. For more stubborn dirt, the pad can be turned over and the pad back (green) can be used like a normal cleaning pad.