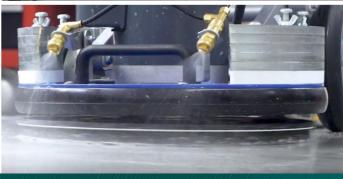

The ARCORA® PU-PAD is also particularly suitable for use with eccentric machines.

To ensure that the PU-PAD withstands the vibrations and pressure of orbital and eccentric machines, the pads are equipped with a special pad back.

PU PAD with velcro back to withstand the pressure and vibration.