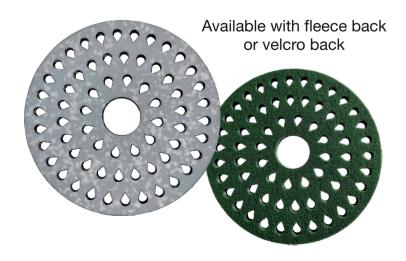

#### APPLICATION RANGE OF ARCORA® PU-PAD

The ARCORA® PU-PAD is used for the maintenance cleaning of any water resistant hard floor and elastic floor coverings such as tiles, stone floors, porcelain stoneware, concrete floors, vinyl floors, PVC and linoleum. It is especially suitable for the use in public facilities, airports, shopping malls, hotels, restaurants and office buildings. Use the pad side for cleaning all hard and elastic floor surfaces. For more stubborn dirt, the pad backside (green) can be used as a normal cleaning pad.

PU PAD with velcro back to withstand the pressure and vibration.