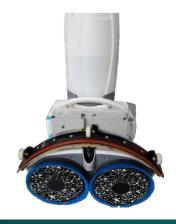

# WHY ARCORA® PU-PAD? ht

The 100 % environmentally friendly pad with waterdrop system (water drop perforation) is the ideal pad for maintenance cleaning, **especially with smaller scrubber drier machines.** 

#### The ARCORA® PU-PAD Light...

- enables an area performance for maintenance cleaning of up to 80.000 m².
- is perfect for smaller scrubber drier machines.
- has a special **robustness and durability** due to the composition of polyester, polyether and a fixation of polyurethane.
- is applicable on all types of water resistant elastic and hard floor coverings, even on porcelain stoneware floors and safety floors up to R13.
- has a **higher water absorption** than conventional pads.
- is 100% environmentally friendly due to the exclusive use of recycled products.

### **Application / Application areas**

For maintenance cleaning of all floor coverings, e.g. tiles, stone floors, porcelain stoneware, concrete floors up to vinyl floors, PVC, linoleum. **Perfect suitable for use with smaller scrubber-drier machines.** The pad side is used for cleaning all resilient coverings and hard floors. For more stubborn dirt, the pad can be turned over and the pad back (green) can be used like a normal cleaning pad.