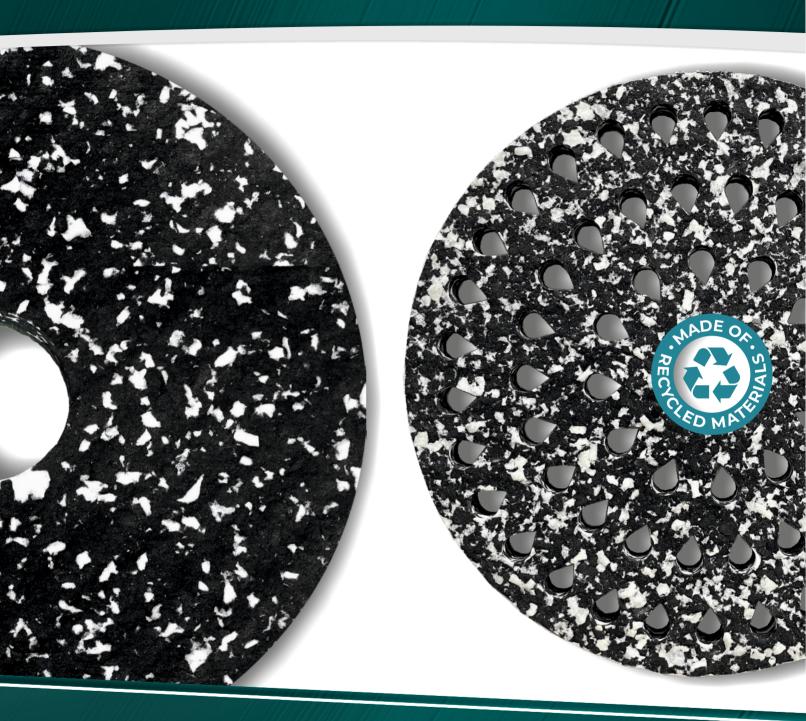

### 100 % environmentally friendly

The ARCORA® PU-PAD is 100% environmentally friendly, due to the use of recycled products. Furthermore, the pad is certified as climate neutral product. The produced CO2 amount is compensated by international climate protection projects which support the decrease of global warming.

### 100 % environmentally friendly

The ARCORA® PU-PAD Light is 100% environmentally friendly, due to the use of recycled products. Furthermore, the pad is certified as climate neutral product. The produced CO2 amount is compensated by international climate protection projects which support the decrease of global warming.