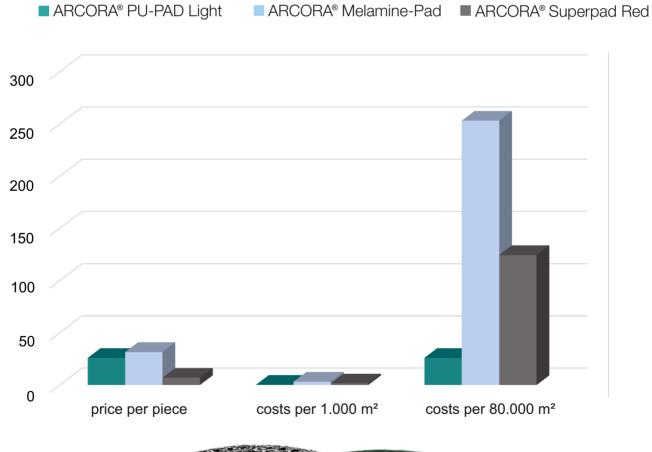

# **FACTS AND FIGURES**

| pad type         | price per piece | area performance        |
|------------------|-----------------|-------------------------|
| 17" PU-PAD Light | 26,00 €         | ~ 80.000 m <sup>2</sup> |
| 17" Melamine-Pad | 31,65 €         | ~ 10.000 m²             |
| 17" Superpad Red | 7,00 €          | ~ 4.500 m <sup>2</sup>  |

| pad type         | costs per 1.000 m <sup>2</sup> | number of pads needed | costs per 80.000 m² |
|------------------|--------------------------------|-----------------------|---------------------|
| 17" PU-PAD Light | 0,325 €                        | 1                     | 26,00 €             |
| 17" Melamine-Pad | 3,165 €                        | 8                     | 253,20 €            |
| 17" Superpad Red | 1,556 €                        | ~18                   | 124,48 €            |