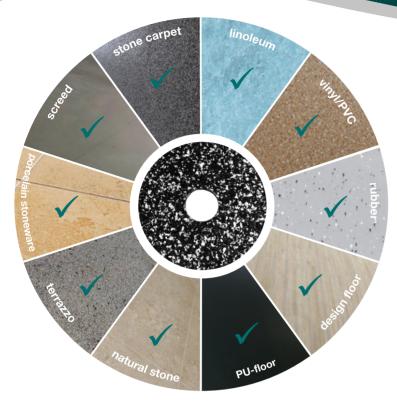

#### APPLICATION RANGE OF ARCORA® PU-PAD

The ARCORA® PU-PAD is used for the maintenance cleaning of any water resistant hard floor and elastic floor coverings such as tiles, stone floors, porcelain stoneware, concrete floors, vinyl floors, PVC and linoleum. It is especially suitable for the use in public facilities, airports, shopping malls, hotels, restaurants and office buildings. Use the pad side for cleaning all hard and elastic floor surfaces. For more stubborn dirt, the pad backside (green) can be used as a normal cleaning pad.

## ARCORA® PU-PAD ALL-ROUND APPLICABLE

For all water resistant hard and elastic floor coverings

- → Zero risk damage: Only one pad for all water-resistant floor coverings.
- → Training of employees on different covering types is no longer needed
- → Set-up times can be reduced because the pad need not to be changed on the different floor types.