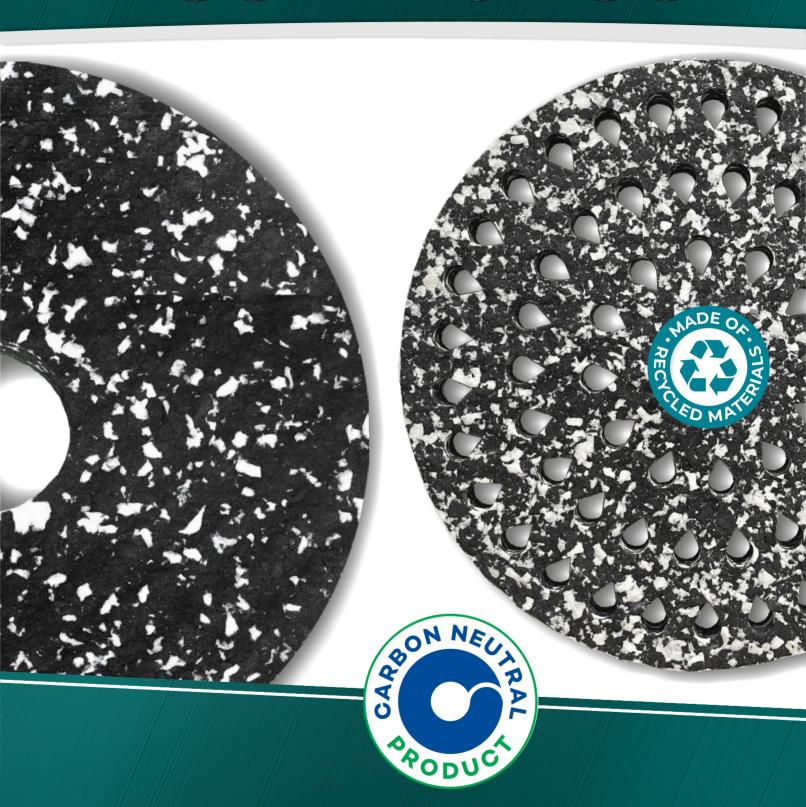

### 100 % environmentally friendly

The ARCORA® PU-PAD is 100% environmentally friendly, due to the use of recycled products. Furthermore, the pad is certified as climate neutral product. The produced CO2 amount is compensated by international climate protection projects which support the decrease of global warming.

# WHY ARCORA® PU-PAD? ht

The 100 % environmentally friendly pad with waterdrop system (water drop perforation) is the ideal pad for maintenance cleaning, **especially with smaller scrubber drier machines.** 

#### What makes the ARCORA® PU-PAD Light special?

- Due to the applied water drop perforation, the mechanic is additionally supported by the plus/minus effect without damaging the floor → Gentle cleaning
- The perforation technique enables better water distribution and dirt absorption
- To protect the environment, the water drop system enables to reduce the amount of water by the application
- Gliding the machine over the floor is much easier with the PU PAD Light due to the die-cutting technology