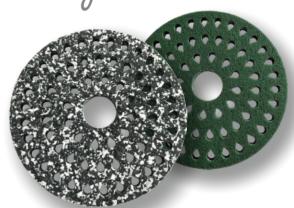

#### APPLICATION RANGE OF ARCORA® PU-PAD

The ARCORA® PU-PAD is used for the maintenance cleaning of any water resistant hard floor and elastic floor coverings such as tiles, stone floors, porcelain stoneware, concrete floors, vinyl floors, PVC and linoleum. It is especially suitable for the use in public facilities, airports, shopping malls, hotels, restaurants and office buildings. Use the pad side for cleaning all hard and elastic floor surfaces. For more stubborn dirt, the pad backside (green) can be used as a normal cleaning pad.

### **Application / Application areas**

For maintenance cleaning of all floor coverings, e.g. tiles, stone floors, porcelain stoneware, concrete floors up to vinyl floors, PVC, linoleum. **Perfect suitable for use with smaller scrubber-drier machines.** The pad side is used for cleaning all resilient coverings and hard floors. For more stubborn dirt, the pad can be turned over and the pad back (green) can be used like a normal cleaning pad.