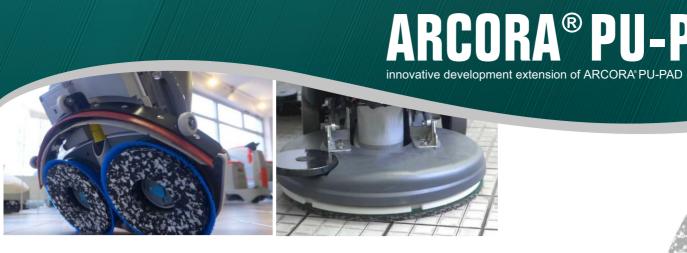

#### Suitable for all single-disc, scrubber-dryers and for orbital and eccentric machines.

The ARCORA® PU-PAD is also suited for cleaning machines with orbital technology. The oscillating head with orbital circular motion adapts to all surfaces. In combination with the ARCORA® PU-PAD it will be achieved an excellent cleaning result. The combination of orbital and rotating motions creates a constantly vibration, which increases the cleaning efficiency and ensure a completed covering on the surfaces.

The ARCORA® PU-PAD is also particularly suitable for use with eccentric machines.

To ensure that the PU-PAD withstands the vibrations and pressure of orbital and eccentric machines, the pads are equipped with a special pad back.

PU PAD with velcro back to withstand the pressure and vibration.