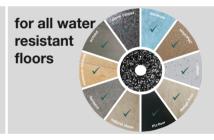

## ARCORA® PU-PAD ALL-ROUND APPLICABLE

For all water resistant hard and elastic floor coverings

- → Zero risk damage: Only one pad for all water-resistant floor coverings.
- → Training of employees on different covering types is no longer needed
- → Set-up times can be reduced because the pad need not to be changed on the different floor types.