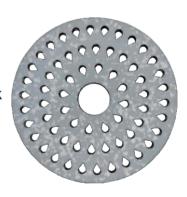

# WHY ARCORA® PU-PAD? ht

The 100 % environmentally friendly pad with waterdrop system (water drop perforation) is the ideal pad for maintenance cleaning, **especially with smaller scrubber drier machines.** 

#### What makes the ARCORA® PU-PAD Light special?

- Due to the applied water drop perforation, the mechanic is additionally supported by the plus/minus effect without damaging the floor → Gentle cleaning
- The perforation technique enables better water distribution and dirt absorption
- To protect the environment, the water drop system enables to reduce the amount of water by the application
- Gliding the machine over the floor is much easier with the PU PAD Light due to the die-cutting technology

#### **Waterdrop System**