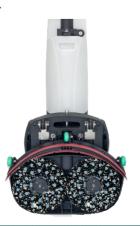

#### APPLICATION RANGE OF ARCORA® PU-PAD

The ARCORA® PU-PAD is used for the maintenance cleaning of any water resistant hard floor and elastic floor coverings such as tiles, stone floors, porcelain stoneware, concrete floors, vinyl floors, PVC and linoleum. It is especially suitable for the use in public facilities, airports, shopping malls, hotels, restaurants and office buildings. Use the pad side for cleaning all hard and elastic floor surfaces. For more stubborn dirt, the pad backside (green) can be used as a normal cleaning pad.

## ARCORA® PU-PAD ALL-ROUND APPLICABLE

For all water resistant hard and elastic floor coverings

- → Zero risk damage: Only one pad for all water-resistant floor coverings.
- → Training of employees on different covering types is no longer needed
- → Set-up times can be reduced because the pad need not to be changed on the different floor types.