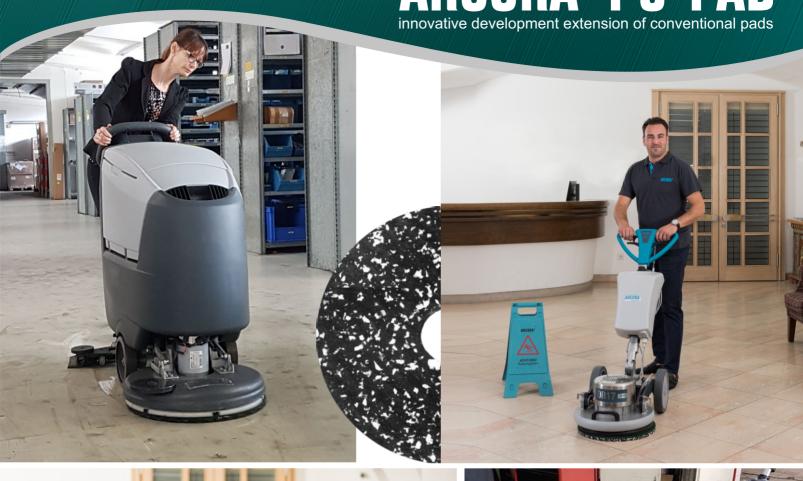

# ARCORA® PU-PAD innovative development extension of conventional pads

#### APPLICATION RANGE OF ARCORA® PU-PAD

The ARCORA® PU-PAD is used for the maintenance cleaning of any water resistant hard floor and elastic floor coverings such as tiles, stone floors, porcelain stoneware, concrete floors, vinyl floors, PVC and linoleum. It is especially suitable for the use in public facilities, airports, shopping malls, hotels, restaurants and office buildings. Use the pad side for cleaning all hard and elastic floor surfaces. For more stubborn dirt, the pad backside (green) can be used as a normal cleaning pad.

#### Suitable for all single-disc, scrubber-dryers and for orbital and eccentric machines.

The ARCORA® PU-PAD is also suited for cleaning machines with orbital technology. The oscillating head with orbital circular motion adapts to all surfaces. In combination with the ARCORA® PU-PAD it will be achieved an excellent cleaning result. The combination of orbital and rotating motions creates a constantly vibration, which increases the cleaning efficiency and ensure a completed covering on the surfaces.

The ARCORA® PU-PAD is also particularly suitable for use with eccentric machines.

To ensure that the PU-PAD withstands the vibrations and pressure of orbital and eccentric machines, the pads are equipped with a special pad back.