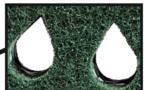

#### What makes the ARCORA® PU-PAD Light special?

- Due to the applied water drop perforation, the mechanic is additionally supported by the plus/minus effect without damaging the floor → Gentle cleaning
- The perforation technique enables better water distribution and dirt absorption
- To protect the environment, the water drop system enables to reduce the amount of water by the application
- Gliding the machine over the floor is much easier with the PU PAD Light due to the die-cutting technology

#### **Waterdrop System**

#### **PLUS-MINUS** effect

- → Better glide on the floor& better dirt absorption
- → Better water distribution & water saving