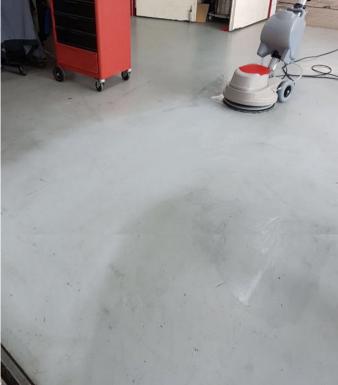

#### **IDEAL SOLUTION FOR DAILY MAINTENANCE CLEANING!**

In daily maintenance cleaning, especially in the international market, there are often problems with limited cleaning education and language barriers. Therefore, it is important to find a solution to avoid possible mistakes during maintenance cleaning. The solution is called ARCORA® PU-PAD

#### APPLICATION RANGE OF ARCORA® PU-PAD

The ARCORA® PU-PAD is used for the maintenance cleaning of any water resistant hard floor and elastic floor coverings such as tiles, stone floors, porcelain stoneware, concrete floors, vinyl floors, PVC and linoleum. It is especially suitable for the use in public facilities, airports, shopping malls, hotels, restaurants and office buildings. Use the pad side for cleaning all hard and elastic floor surfaces. For more stubborn dirt, the pad backside (green) can be used as a normal cleaning pad.

#### Suitable for all single-disc, scrubber-dryers and for orbital and eccentric machines.

The ARCORA® PU-PAD is also suited for cleaning machines with orbital technology. The oscillating head with orbital circular motion adapts to all surfaces. In combination with the ARCORA® PU-PAD it will be achieved an excellent cleaning result. The combination of orbital and rotating motions creates a constantly vibration, which increases the cleaning efficiency and ensure a completed covering on the surfaces.