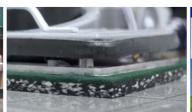

The ARCORA® PU-PAD is also particularly suitable for use with eccentric machines.

To ensure that the PU-PAD withstands the vibrations and pressure of orbital and eccentric machines, the pads are equipped with a special pad back.

PU PAD with velcro back to withstand the pressure and vibration.

velcro pad back