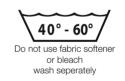

# LAUNDRY RECOMMENDATION

A washing temperature of 45  $^{\circ}$ C is recommended. The maximum washing temperature of 60  $^{\circ}$ C should not be exceeded. The use of fabric softeners and bleaching substances should be avoided. In general, it is recommended to wash seperately. Do not exceed 60  $^{\circ}$ C during drying.