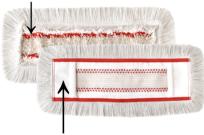

# Blended yarn cover

MADE IN EEC

### **SPECIFICATIONS**

Yarn blend: 75% CO/PES yarn, NATURE

20% polyester microfiber, WHITE

5% CO/PES stripes, RED

Yarn color: NATURE-WHITE-RED

50% fine cotton and 50% polyester Cover:

Bindina: 100% Polyester, RED Pocket material: 100% Polvester

#### **PROPERTIES**

Mixed yarn cover offers above average durability thanks to its special tufting process whereby the loops are firmly anchored in the cover sheet.

The mop cover convinces with very good gliding properties and high dirt and water absorption.