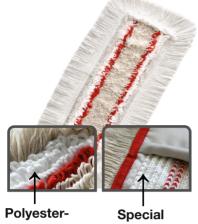

### **SPECIFICATIONS**

Yarn blend: 75% CO/PES yarn, NATURE

20% polyester microfiber, WHITE

5% CO/PES stripes, RED

Yarn color: NATURE-WHITE-RED

50% fine cotton and 50% polyester Cover:

Bindina: 100% Polyester, RED Pocket material: 100% Polvester

## **SPECIAL FEATURES**

The top sheet is made of 50% fine cotton and 50% polyester. In order to optimal absorbency of the cover, this mixing ratio is recommended. Many market competitors produce this cover sheet from 100% polyester.

The material of the pockets is made of 100% woven polyester and reinforced with a sponge insert to support the sliding of the holder.