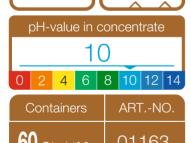

## **DISHWASHING TABS**

| <b>OO</b> labs à 18,5 g  | 01100 |
|--------------------------|-------|
| <b>160</b> Tabs á 18,5 g | 01162 |