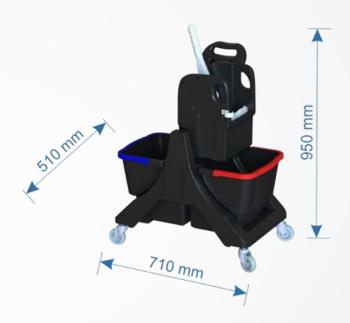

- Recycled plastic black durable frame
- 360° rotating, 4 smooth-running wheels
- 2 color-separated 20 liter buckets in black with blue and red handles
- Recycled container press in black
- Side shelf for mop holder
- Cleaning trolley guide handle with holder for aluminum handle
- With side tray