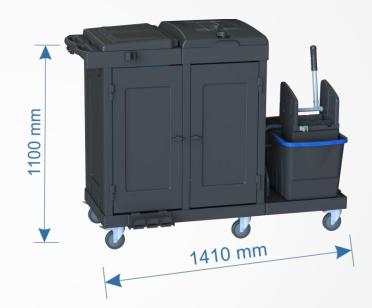

- Black, robust recycled polymer frame
- 360° rotating, 4 easy-rolling wheels
- 2 color-separated 20 liter buckets in black with handles in blue and red
- 4 x 6 liter buckets in black with handles in blue, green, yellow, red stored inside locker with manually lockable cover
- Recycled polymer press in black
- 1 x plastic tub in black
- 1 x plastic box in black without lid
- Includes synthetic doors, can be locked manually
- Trash/laundry bag with cover incl. shelf for work schedule
- Polymer container in black below the trash/laundry bag
- Storage shelf for mop holder on side

- Black, robust recycled polymer frame
- 360° rotating, 4 easy-rolling wheels
- 2 color-separated 20 liter buckets in black with handles in blue and red
- 4 x 6 liter buckets in black with handles in blue, green, yellow, red stored inside locker with manually lockable cover
- Recycled polymer press in black
- 1 x plastic tub in black
- 1 x plastic box in black without lid
- Includes synthetic doors, can be locked manually
- Trash/laundry bag with cover incl. shelf for work schedule
- Separated lockable waste/laundry bag cabinet with cover and zipper
- Storage shelf for mop holder on side