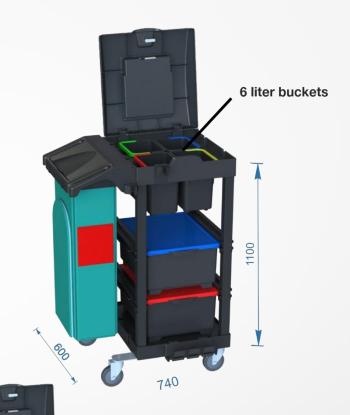

- Black, recycled durable plastic frame
- 4 smooth-running wheels, 360° rotatable
- 2 plastic boxes in black with lids in blue and red
- 4 x 6 liter buckets in black with handles in blue, green, yellow, red in lockable
- closed area with manually lockable lid incl. storage for documents and tablet
- Waste/laundry bag with cover and zipper, included a side pocket for accessories
- Side shelf for mop- and handle holder

- Black, recycled durable plastic frame
- 4 smooth-running wheels, 360° rotatable
- 2 plastic boxes in black with lids in blue and red
- 4 x 6 liter buckets in black with handles in blue, green, yellow, red in lockable closed area with manually lockable lid incl. storage for documents and tablet
- 2 waste/laundry bag with cover and zipper, included a side pocket for accessories
- Side shelf for mop- and handle holder