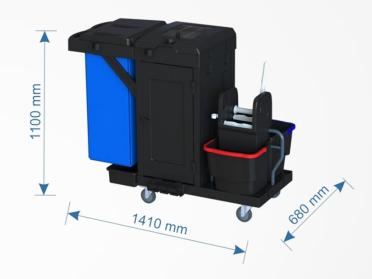

- Black, sturdy recycled polymer frame
- 360° rotating, 4 easy-running wheels
- 2 color-separated 20 liter buckets in black with handles in blue and red
- 4 x 8 liter buckets in black with handles in blue, green, yellow, red
- Recycling polymer press in black
- 1 x plastic tub in black
- Trash/laundry bag with cover incl. shelf for work schedule
- Polymer container in black below the trash/laundry bag
- Storage shelf for mop holder on side

Model extension of the ECOBLACK 440 with lowered 6-liter buckets and lockable

- Black, sturdy recycled plastic frame
- 360° rotating, 4 smooth-running wheels
- 2 color-separated 20 liter buckets in black with handles in blue and red
- 4 x 8 liter buckets in black with handles in blue, green, yellow,
   1 x plastic tub in black
- Recycling plastic press in black
- 1 x plastic tub in black
- Waste/laundry bag with lid incl. tray for work plan
- Black plastic tray underneath the waste/laundry bag
- Side shelf for mop holder