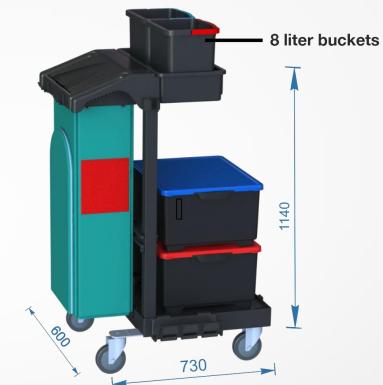

- Black, sturdy recycled polymer frame
- 360° rotating, 4 easy-running wheels
- 2 color-separated 20 liter buckets in black with handles in blue and red
- 2 color separated 8 liter buckets in black with handle in blue and red
- Recycled polymer press in black
- Trash/laundry bag with cover and zipper, included a side pocket
- Storage shelf for mop holder on side