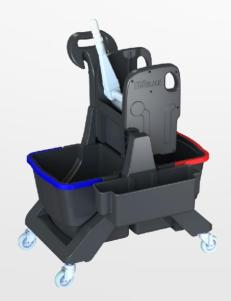

- Recycled plastic black durable frame
- 360° rotating, 4 smooth-running wheels
- 2 color-separated 20 liter buckets in black with blue and red handles
- Recycled container press in black
- Side shelf for mop holder
- Cleaning trolley guide handle with holder for aluminum handle
- With side tray