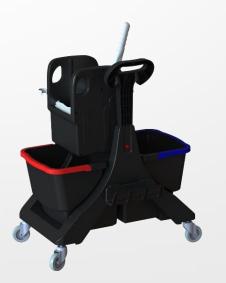

- Black, sturdy recycled polymer frame
- 360° rotating, 4 easy-running wheels
- 2 color-separated 20 liter buckets in black with handles in blue and red
- 2 color separated 8 liter buckets in black with handle in blue and red
- Recycled polymer press in black
- Trash/laundry bag with cover and zipper, included a side pocket
- Storage shelf for mop holder on side