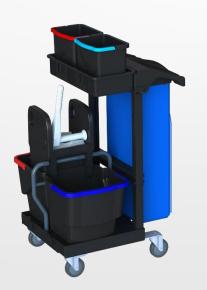

- Black, recycled durable plastic frame
- 4 smooth-running wheels, 360° rotatable
- 2 plastic boxes in black with lids in blue and red
- 2 x 8 liter buckets in black with handles in blue and red
- Waste/laundry bag with cover and zipper,
   Included a side pocket for accessories
- Side shelf for mop- and handle holder