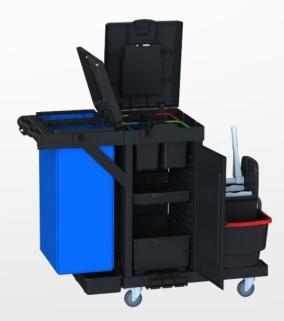

- Black, robust recycled polymer frame
- 360° rotating, 4 easy-rolling wheels
- 2 color-separated 20 liter buckets in black with handles in blue and red
- 4 x 6 liter buckets in black with handles in blue, green, yellow, red stored inside locker with manually lockable cover
- Recycled polymer press in black
- 1 x plastic tub in black
- 1 x plastic box in black without lid
- Includes synthetic doors, can be locked manually
- Trash/laundry bag with cover incl. shelf for work schedule
- Polymer container in black below the trash/laundry bag
- Storage shelf for mop holder on side

- Black, robust recycled polymer frame
- 360° rotating, 4 easy-rolling wheels
- 2 color-separated 20 liter buckets in black with handles in blue and red
- 4 x 6 liter buckets in black with handles in blue, green, yellow, red stored inside locker with manually lockable cover
- Recycled polymer press in black
- 1 x plastic tub in black
- 1 x plastic box in black without lid
- Includes synthetic doors, can be locked manually
- Trash/laundry bag with cover incl. shelf for work schedule
- Separated lockable waste/laundry bag cabinet with cover and zipper
- Storage shelf for mop holder on side