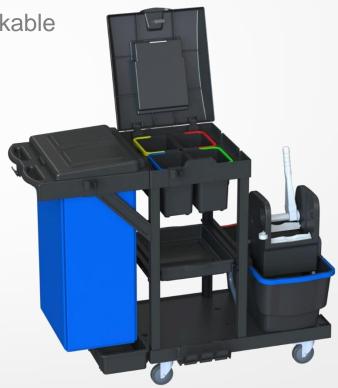

- Black, sturdy recycled polymer frame
- 360° rotating, 4 easy-running wheels
- 2 color-separated 20 liter buckets in black with handles in blue and red
- 4 x 8 liter buckets in black with handles in blue, green, yellow, red
- Recycling polymer press in black
- 1 x plastic tub in black
- Trash/laundry bag with cover incl. shelf for work schedule
- Polymer container in black below the trash/laundry bag
- Storage shelf for mop holder on side

Model extension of the ECOBLACK 440 with lowered 6-liter buckets and lockable

- Black, sturdy recycled plastic frame
- 360° rotating, 4 smooth-running wheels
- 2 color-separated 20 liter buckets in black with handles in blue and red
- 4 x 8 liter buckets in black with handles in blue, green, yellow,
   1 x plastic tub in black
- Recycling plastic press in black
- 1 x plastic tub in black
- Waste/laundry bag with lid incl. tray for work plan
- Black plastic tray underneath the waste/laundry bag
- Side shelf for mop holder