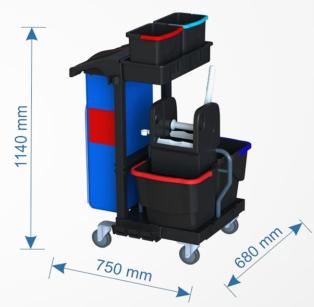

- Recycled plastic black durable frame
- 360° rotating, 4 smooth-running wheels
- 2 color-separated 20 liter buckets in black with blue and red handles
- Recycled container press in black
- Side shelf for mop holder
- Cleaning trolley guide handle with holder for aluminum handle
- With side tray