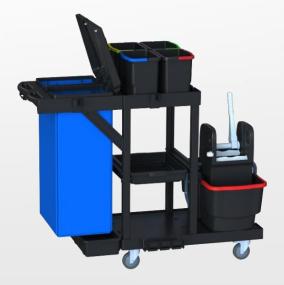

- Black, sturdy recycled polymer frame
- 360° rotating, 4 easy-running wheels
- 2 color-separated 20 liter buckets in black with handles in blue and red
- 4 x 8 liter buckets in black with handles in blue, green, yellow, red
- Recycling polymer press in black
- 1 x plastic tub in black
- Trash/laundry bag with cover incl. shelf for work schedule
- Polymer container in black below the trash/laundry bag
- Storage shelf for mop holder on side

Model extension of the ECOBLACK 440 with lowered 6-liter buckets and lockable

- Black, sturdy recycled plastic frame
- 360° rotating, 4 smooth-running wheels
- 2 color-separated 20 liter buckets in black with handles in blue and red
- 4 x 8 liter buckets in black with handles in blue, green, yellow,
   1 x plastic tub in black
- Recycling plastic press in black
- 1 x plastic tub in black
- Waste/laundry bag with lid incl. tray for work plan
- Black plastic tray underneath the waste/laundry bag
- Side shelf for mop holder