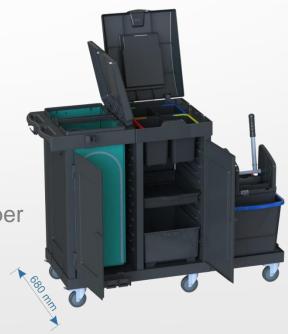

- Black, robust recycled polymer frame
- 360° rotating, 4 easy-rolling wheels
- 2 color-separated 20 liter buckets in black with handles in blue and red
- 4 x 6 liter buckets in black with handles in blue, green, yellow, red stored inside locker with manually lockable cover
- Recycled polymer press in black
- 1 x plastic tub in black
- 1 x plastic box in black without lid
- Includes synthetic doors, can be locked manually
- Trash/laundry bag with cover incl. shelf for work schedule
- Polymer container in black below the trash/laundry bag
- Storage shelf for mop holder on side