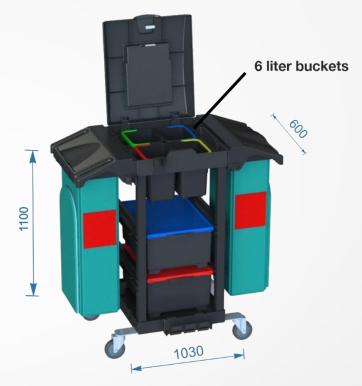

- Black, recycled durable plastic frame
- 4 smooth-running wheels, 360° rotatable
- 2 plastic boxes in black with lids in blue and red
- 4 x 6 liter buckets in black with handles in blue, green, yellow, red in lockable
- closed area with manually lockable lid incl. storage for documents and tablet
- Waste/laundry bag with cover and zipper, included a side pocket for accessories
- Side shelf for mop- and handle holder

- Black, recycled durable plastic frame
- 4 smooth-running wheels, 360° rotatable
- 2 plastic boxes in black with lids in blue and red
- 4 x 6 liter buckets in black with handles in blue, green, yellow, red in lockable closed area with manually lockable lid incl. storage for documents and tablet
- 2 waste/laundry bag with cover and zipper, included a side pocket for accessories
- Side shelf for mop- and handle holder