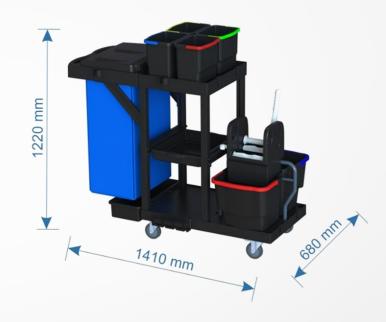

- Black, sturdy recycled polymer frame
- 360° rotating, 4 easy-running wheels
- 2 color-separated 20 liter buckets in black with handles in blue and red
- 4 x 8 liter buckets in black with handles in blue, green, yellow, red
- Recycling polymer press in black
- 1 x plastic tub in black
- Trash/laundry bag with cover incl. shelf for work schedule
- Polymer container in black below the trash/laundry bag
- Storage shelf for mop holder on side

Model extension of the ECOBLACK 440 with lowered 6-liter buckets and lockable

- Black, sturdy recycled plastic frame
- 360° rotating, 4 smooth-running wheels
- 2 color-separated 20 liter buckets in black with handles in blue and red
- 4 x 8 liter buckets in black with handles in blue, green, yellow,
   1 x plastic tub in black
- Recycling plastic press in black
- 1 x plastic tub in black
- Waste/laundry bag with lid incl. tray for work plan
- Black plastic tray underneath the waste/laundry bag
- Side shelf for mop holder