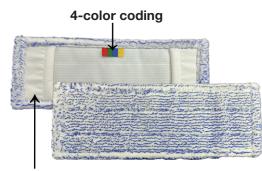

## SPECIFICATIONS

Yarn mixture:

Yarn colour:

Cover sheet:

**Bag material:** 

Shrinkage value:

4-colour coding:

Washing label:

### 100% PES/MF BLUE -WHITE 100% woven polyester 100% woven polyester 2-3% Embroidery label in WHITE, embroidered on 2 sides BLUE, GREEN, YELLOW, RED

MADE IN EEC

| Size:        | 40 cm     | 50 cm     |
|--------------|-----------|-----------|
| Weight:      | ca. 90 g  | ca. 130 g |
| Units:       | 75 Stück  | 50 Stück  |
| Article-no.: | MBW40DBFC | MBW50DBFC |