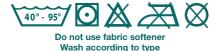

#### WASHING RECOMMENDATION

It is advisable to wash the mop cover before use. A washing temperature of 60 °C is recommended. A maximum washing temperature of 95 °C should not be exceeded. The use of fabric softeners and bleaching agents should be avoided. Do not exceed 80 °C when drying.