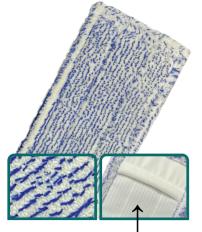

# THE INEXPENSIVE ALL-ROUNDER AMONG MOP COVERS!

Special Cover sheet 100% PES

Bag material made of 100% PES with inserts Tear resistant & water permeable

#### SPECIAL FEATURES

The **EXCELLENT BLUE-WHITE DB-FC** impresses thanks to the tightly woven microfiber yarn with **improved mechanics** on the floor and **optimum cross-linking** of the cleaning solution. The high-quality woven microfiber enables **excellent dirt and water absorption** as well as a higher area performance thanks to the composition of the yarn. The smooth-running yarn, which does not scratch the floor, ensures **ergonomic and fatigue-free cleaning** and working. The cover sheet and pockets are made from 100% woven polyester material. The sponge insert in the pockets helps the holder to glide.