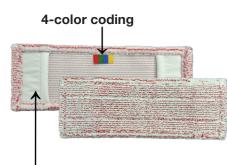

# MADE IN EEC

| Yarn mixture:    | 100% PES/MF                                       |           |
|------------------|---------------------------------------------------|-----------|
| Yarn colour:     | RED-WHITE                                         |           |
| Bag material:    | 100% woven polyester                              |           |
| Shrinkage value: | 2-3%                                              |           |
| Washing label:   | Embroidery label in WHITE, embroidered on 2 sides |           |
| 4-colour coding: | BLUE, GREEN, YELLOW, RED                          |           |
| Size:            | 40 cm                                             | 50 cm     |
| Weight:          | ca. 77 g                                          | ca. 117 g |
| Units:           | 75 pcs.                                           | 50 pcs.   |
| Article-no.:     | <b>MRW40FC</b>                                    | MRW50FC   |

# Bag material made of 100% PES with inserts Tear resistant & water permeable

**ARCORA® INTERNATIONAL** 

Marsstraße 9 • 85609 Aschheim near Munich - Germany Tel.: +49 (0)89 -14 33 29 30 • Fax: +49 (0)89 - 14 33 29 329 www.arcora-group.com info@arcora.de