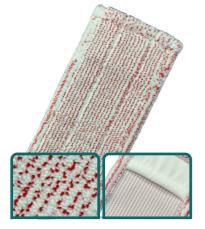

#### SPECIAL FEATURES

The **EXCELLENT RED-WHITE DB-FC** impresses thanks to the tightly woven microfiber yarn with improved mechanics on the floor and optimum cross-linking of the cleaning solution. The high-quality woven microfiber enables excellent dirt and water absorption as well as a higher area performance thanks to the composition of the yarn. The smoothrunning yarn, which does not scratch the floor, ensures ergonomic and fatigue-free cleaning and working. The pockets are made from 100% woven polyester material. The sponge insert in the pockets helps the holder to glide.

# Bag material made of 100% PES with inserts Tear resistant & water permeable

**ARCORA® INTERNATIONAL** 

Marsstraße 9 • 85609 Aschheim near Munich - Germany Tel.: +49 (0)89 -14 33 29 30 • Fax: +49 (0)89 - 14 33 29 329 www.arcora-group.com info@arcora.de