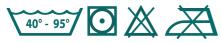

#### WASHING RECOMMENDATION

A washing temperature of 60  $^{\circ}$ C is recommended. A maximum washing temperature of 95  $^{\circ}$ C should not be exceeded. The use of fabric softeners and bleaching agents should be avoided. In general, it is recommended to wash only one type.