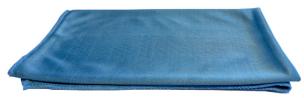

# MULTI-SHINE

## THE CLOTH FOR CLEAN DISHES!

### **MADE IN EEC**

Do not use fabric softener & Do not use bleach Wash according to type

**SPECIFICATIONS** 

yarn blend: 100% microfiber

color: BLUE

 weight:
 ca. 50 g/cloth

 size:
 50 x 60 cm

**units:** 15 x 10 = 150 pieces

#### **PROPERTIES**

The cloth consists of a very fine and easy-care fabric and has an above-average service life. Cleans ideally, lint-free and grease absorbing all smooth surfaces.

- Double stitched edge protection and additional quality edging tape
- Cost and time savings compared to conventional cleaning cloths
- Maximum absorption force of dirt and water