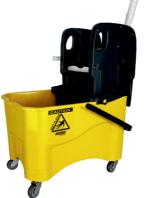

## **ROBUST SINGLE BUCKET FOR EFFICIENT AND HYGIENIC CLEANING!**

## PROPERTIES

The robust **KIM PLUS 30 SINGLE BUCKET** consisting of a 30 liter fresh water tank, a 12 liter waste water tank and a press, is the perfect tool for efficient and hygienic cleaning. The single bucket is available in **5 different colors** for different area applications. The robust material, made from recycled materials (ECOBLACK Technology), makes the single bucket particularly **break-proof and stable**.

Ideal for **daily maintenance cleaning** in hospitals, schools, office buildings, public facilities, facility management, airports and shopping centers, especially recommended for smaller areas. Thanks to the 4 high-quality, smooth-running wheels, the KIM PLUS 30 is easy to handle and can be used comfortably and user-friendly.