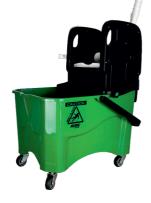

## **ROBUST SINGLE BUCKET FOR EFFICIENT AND HYGIENIC CLEANING!**

## PROPERTIES

The robust **KIM PLUS 30 SINGLE BUCKET** consisting of a 30 liter fresh water tank, a 12 liter waste water tank and a press, is the perfect tool for efficient and hygienic cleaning. The single bucket is available in **5 different colors** for different area applications. The robust material, made from recycled materials (ECOBLACK Technology), makes the single bucket particularly **break-proof and stable**.

Ideal for **daily maintenance cleaning** in hospitals, schools, office buildings, public facilities, facility management, airports and shopping centers, especially recommended for smaller areas. Thanks to the 4 high-quality, smooth-running wheels, the KIM PLUS 30 is easy to handle and can be used comfortably and user-friendly.