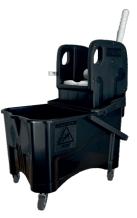

## **ROBUST SINGLE BUCKET FOR EFFICIENT AND HYGIENIC CLEANING!**

## PROPERTIES

The robust **KIM PLUS 30 SINGLE BUCKET** consisting of a 30 liter fresh water tank, a 12 liter waste water tank and a press, is the perfect tool for efficient and hygienic cleaning. The single bucket is available in **5 different colors** for different area applications. The robust material, made from recycled materials (ECOBLACK Technology), makes the single bucket particularly **break-proof and stable**.

Ideal for **daily maintenance cleaning** in hospitals, schools, office buildings, public facilities, facility management, airports and shopping centers, especially recommended for smaller areas. Thanks to the 4 high-quality, smooth-running wheels, the KIM PLUS 30 is easy to handle and can be used comfortably and user-friendly.