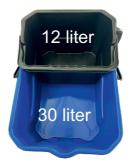

The two different tanks enable clean separation of fresh (30 liters) and waste water (12 liters).

## PROPERTIES

The robust **KIM PLUS 30 SINGLE BUCKET** consisting of a 30 liter fresh water tank, a 12 liter waste water tank and a press, is the perfect tool for efficient and hygienic cleaning. The single bucket is available in **5 different colors** for different area applications. The robust material, made from recycled materials (ECOBLACK Technology), makes the single bucket particularly **break-proof and stable**.