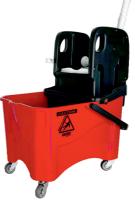

## **ROBUST SINGLE BUCKET FOR EFFICIENT AND HYGIENIC CLEANING!**

## PROPERTIES

The robust **KIM PLUS 30 SINGLE BUCKET** consisting of a 30 liter fresh water tank, a 12 liter waste water tank and a press, is the perfect tool for efficient and hygienic cleaning. The single bucket is available in **5 different colors** for different area applications. The robust material, made from recycled materials (ECOBLACK Technology), makes the single bucket particularly **break-proof and stable**.

Ideal for **daily maintenance cleaning** in hospitals, schools, office buildings, public facilities, facility management, airports and shopping centers, especially recommended for smaller areas. Thanks to the 4 high-quality, smooth-running wheels, the KIM PLUS 30 is easy to handle and can be used comfortably and user-friendly.