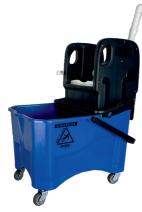

## **ROBUST SINGLE BUCKET FOR EFFICIENT AND HYGIENIC CLEANING!**

## PROPERTIES

The robust **KIM PLUS 30 SINGLE BUCKET** consisting of a 30 liter fresh water tank, a 12 liter waste water tank and a press, is the perfect tool for efficient and hygienic cleaning. The single bucket is available in **5 different colors** for different area applications. The robust material, made from recycled materials (ECOBLACK Technology), makes the single bucket particularly **break-proof and stable**.

Ideal for **daily maintenance cleaning** in hospitals, schools, office buildings, public facilities, facility management, airports and shopping centers, especially recommended for smaller areas. Thanks to the 4 high-quality, smooth-running wheels, the KIM PLUS 30 is easy to handle and can be used comfortably and user-friendly.