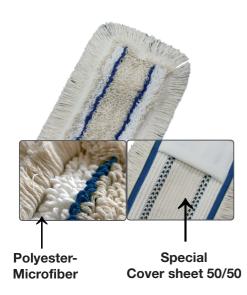

### **CO/PES** strips in RED

Bag material made of 100% polyester with inserts Tear resistant & water permeable

Do not use fabric softener Wash clean

**SPECIFICATIONS** 

Yarn blend: 75% CO/PES yarn, NATURE 20% polyester microfiber, WHITE 5% CO/PES stripes, BLUE

Yarn color: NATURE-WHITE-BLUE

**Cover:** 50% fine cotton and 50% polyester

**Binding:** 100% Polyester, BLUE **Pocket material:** 100% Polyester

Shrinkage value: 3-4%

Washing label: Embroidery label in WHITE, printed on 2 sides

Measures: 40 cm 50 cm

Weight: approx. 155 g approx. 200 g

 Units:
 75 pcs
 50 pcs

 Art.-No.:
 EHQM40BL
 EHQM50BL

**SPECIAL FEATURES** 

The top sheet is made of 50% fine cotton and 50% polyester. In order to optimal absorbency of the cover, this mixing ratio is recommended. Many market competitors produce this cover sheet from 100% polyester.

The material of the pockets is made of 100% woven polyester and reinforced with a sponge insert to support the sliding of the holder.