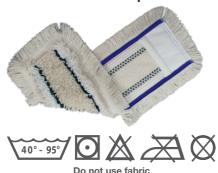

#### WASHING RECOMMENDATION

A washing temperature of 60 °C is recommended. A maximum washing temperature of 90 °C should not be exceeded. The use of fabric softeners and bleaching agents should be should be avoided. In general, it is recommended to wash only single types. When drying, 80 °C should not be exceeded.