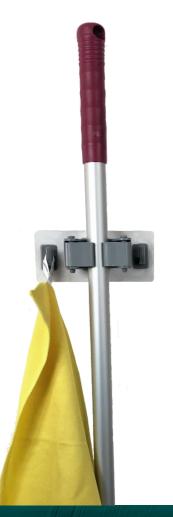

## BORA SINGLE TOOL HOLDER

## PRACTICAL SELF-ADHESIVE STORAGE FOR CLEANING ACCESSORIES

- Self-adhesive equipment holder for smooth and load-bearing surfaces
- Withstands high loads: up to weight of 20-30 kg
- Very practical and easy to handle
- Easy and quick access to equipment
- Easy to stick to the wall
- Holder with rubber roller and two hooks

The tool holder for gluing is the ideal storage option for handles and other cleaning accessories. Thanks to sturdy plastic and durable rubber, the TOOLS HOLDER withstands everyday work. With a simple push, tools snap into the rubber roller head-on. Two suspension hooks are provided next to the rubber roller. A practical, stable and space-saving holder for sticking to smooth surfaces, such as tiles.