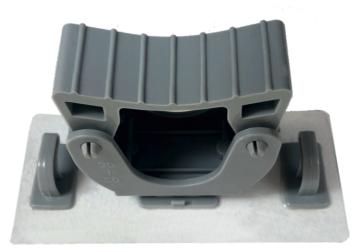

## BORA SINGLE TOOL HOLDER

## PRACTICAL SELF-ADHESIVE STORAGE FOR CLEANING ACCESSORIES

- Self-adhesive equipment holder for smooth and load-bearing surfaces
- Withstands high loads: up to weight of 20-30 kg
- Very practical and easy to handle
- Easy and quick access to equipment
- Easy to stick to the wall
- Holder with rubber roller and two hooks

The tool holder for gluing is the ideal storage option for handles and other cleaning accessories. Thanks to sturdy plastic and durable rubber, the TOOLS HOLDER withstands everyday work. With a simple push, tools snap into the rubber roller head-on. Two suspension hooks are provided next to the rubber roller. A practical, stable and space-saving holder for sticking to smooth surfaces, such as tiles.